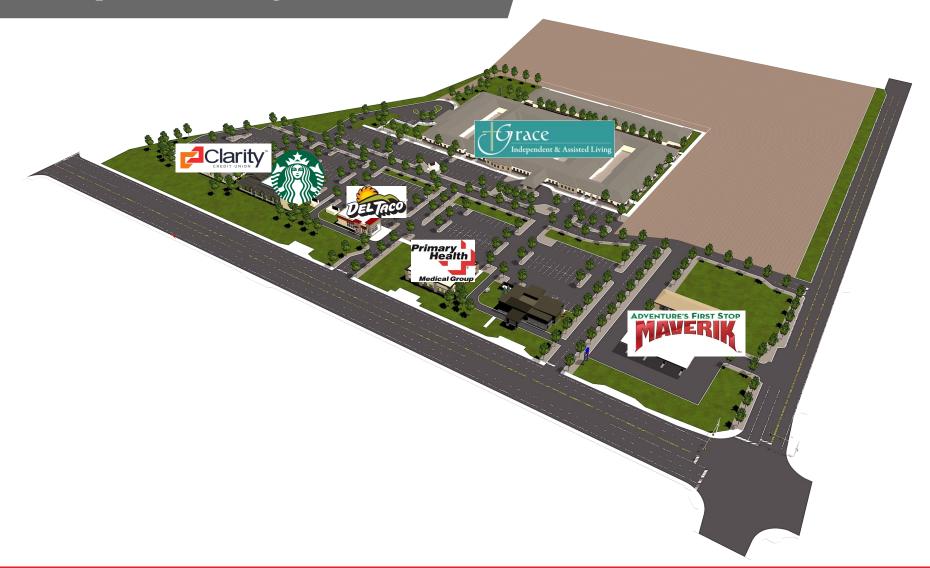

# Conceptual Rendering

Ben Zamzow, CCIM SCLS Office: 208 345 7030 ext. 214 Mobile: 208 859 5938 bmz@rmcos.com

www.rmcos.com

Camille Lothrop Office: 208 345 7030 ext. 212 Mobile: 208 841 0062 Camille.lothrop@rmcos.com

### **Property Details**

- Last pad site available for ground lease or build-to-suit at the corner of 21st & Chicago.
- Located next to Primary Health, Del Taco, Maverik, Starbucks, and Clarity Credit Union.
- Direct freeway access off the Franklin Interchange.
- On the "rooftop" side of I-84.
- 21st Street recently expanded to 5 lanes.
- Just 0.5 miles from College of Idaho (enrollment 1,100 and rising).
- Zoned C-3