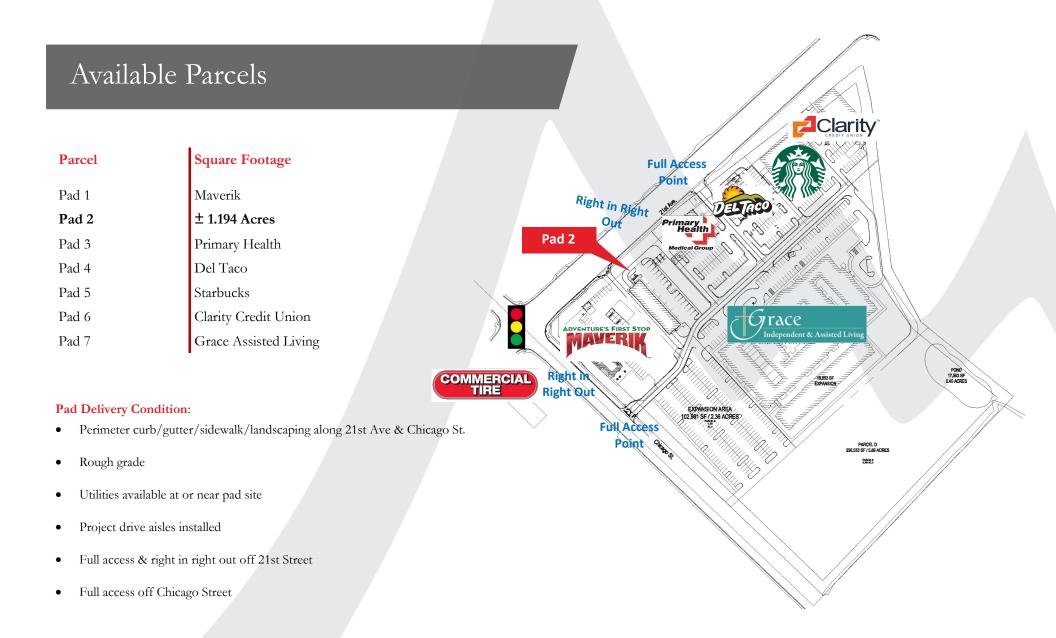

### **Property Details**

- Last pad site available for ground lease or build-to-suit at the corner of 21st & Chicago.
- Located next to Primary Health, Del Taco, Maverik, Starbucks, and Clarity Credit Union.
- Direct freeway access off the Franklin Interchange.
- On the "rooftop" side of I-84.
- 21st Street recently expanded to 5 lanes.
- Just 0.5 miles from College of Idaho (enrollment 1,100 and rising).
- Zoned C-3