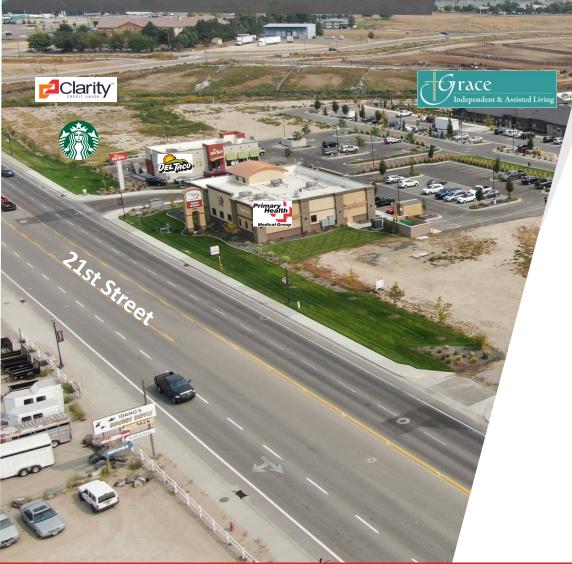

## Locator Aerial - Close Up

Ben Zamzow, CCIM SCLS Office: 208 345 7030 ext. 214 Mobile: 208 859 5938 bmz@rmcos.com Camille Lothrop Office: 208 345 7030 ext. 212 Mobile: 208 841 0062 Camille.lothrop@rmcos.com

### **Property Details**

- Last pad site available for ground lease or build-to-suit at the corner of 21st & Chicago.
- Located next to Primary Health, Del Taco, Maverik, Starbucks, and Clarity Credit Union.
- Direct freeway access off the Franklin Interchange.
- On the "rooftop" side of I-84.
- 21st Street recently expanded to 5 lanes.
- Just 0.5 miles from College of Idaho (enrollment 1,100 and rising).
- Zoned C-3