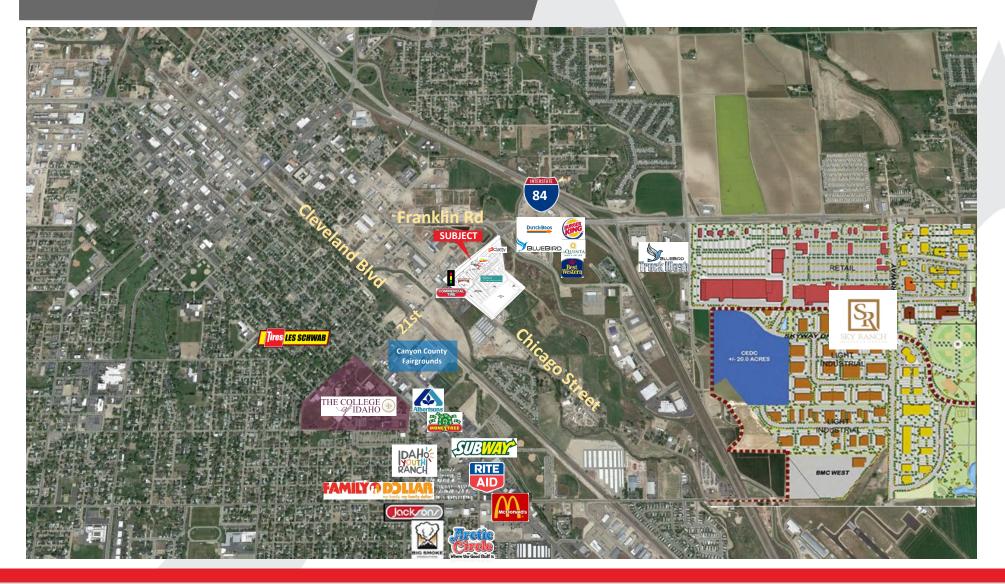

## Locator Aerial

Ben Zamzow, CCIM SCLS Office: 208 345 7030 ext. 214 Mobile: 208 859 5938 bmz@rmcos.com Camille Lothrop Office: 208 345 7030 ext. 212 Mobile: 208 841 0062 Camille.lothrop@rmcos.com

### **Property Details**

- Last pad site available for ground lease or build-to-suit at the corner of 21st & Chicago.
- Located next to Primary Health, Del Taco, Maverik, Starbucks, and Clarity Credit Union.
- Direct freeway access off the Franklin Interchange.
- On the "rooftop" side of I-84.
- 21st Street recently expanded to 5 lanes.
- Just 0.5 miles from College of Idaho (enrollment 1,100 and rising).
- Zoned C-3

#### **Description**:

Rocky Mountain Companies is proud to develop the Treasure Valley's newest freeway accessible shopping center at 21st & Chicago off of the Franklin Interchange.

Caldwell is home to the College of Idaho, the nation's #1 small liberal arts college. Proudly, Caldwell is also the foundation community of the J.R. Simplot Company. Today, the Simplot Company continues to be one of the world's largest processors and producers of frozen food products . In addition, Caldwell serves as a shopping hub for nearby rural areas including Notus, Wilder, Greenleaf, Middleton, etc..