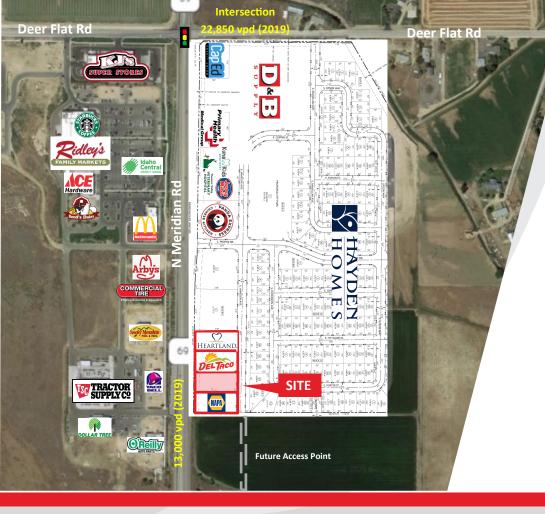

### **Ashton Estates**

Lot Available 1025 N Jacksonmill Avenue N Meridian & E Deer Flat, Kuna, Idaho 83634

#### **Property Details**

- Lot available with Meridian Road frontage
- Available for land lease or build-to-suit
- Full access points on North Meridian Road, as well as right-in-right out
- Existing cross access to be expanded south of site in the future
- High growth area
- 22,850 daily traffic count
- Lot sizes flexible
- Zoned C-1

### **Description**:

The Ashton Estates is a 50 acre mixed-use area including commercial and residential lots. This area is anchored by D&B Supply, CapED, Primary Health, Panda Express, Ridley's, McDonald's, Taco Bell, and many more.

### Available Parcel