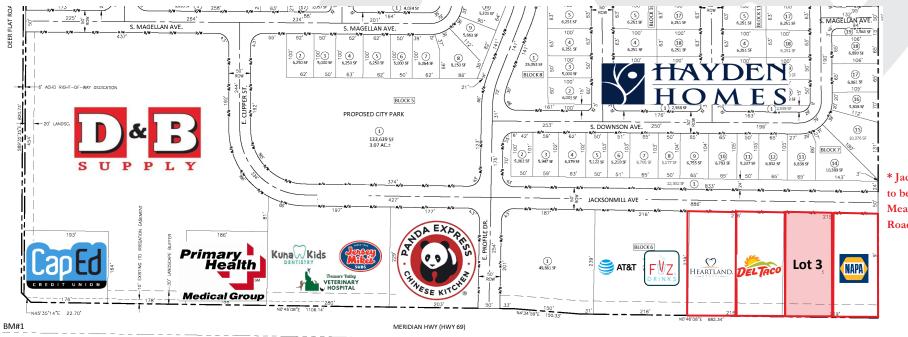

### Available Parcel

### Meridian Rd. Pad Delivery Condition:

- Perimeter curb/gutter/sidewalk/landscaping
- Utilities available at or near pad site
- Project drive aisles installed
- Multiple access points on Meridian Rd.& Deer flat Rd

\* Jacksonmill Ave to be extended to Meadow View Road in future

Ben Zamzow, CCIM SCLS Office: 208 345 7030 ext. 214 Mobile: 208 859 5938 bmz@rmcos.com Brian Watt Office: 208 345 7030 ext. 209 Mobile: 208 841 4688 bw@rmcos.com