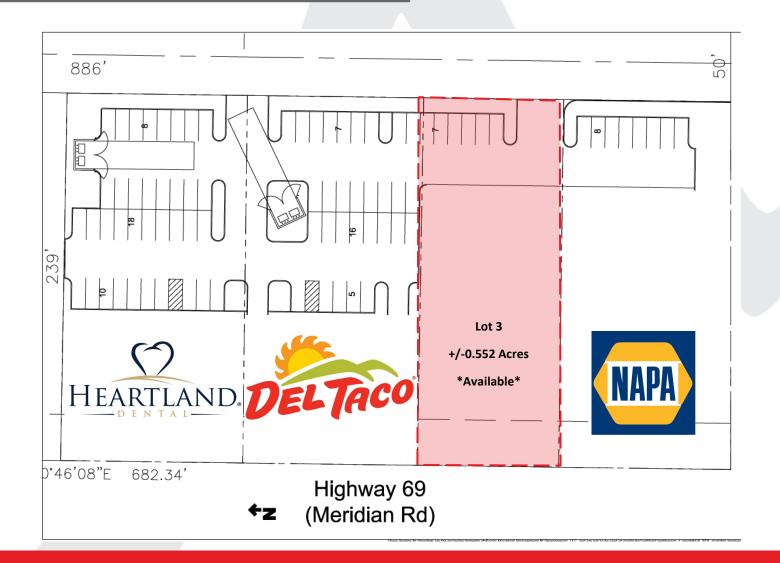

### Available Parcel

### Meridian Rd. Pad Delivery Condition:

- Perimeter curb/gutter/sidewalk/landscaping
- Utilities available at or near pad site
- Project drive aisles installed
- Multiple access points on Meridian Rd.& Deer flat Rd

\* Jacksonmill Ave to be extended to Meadow View Road in future

Ben Zamzow, CCIM SCLS Office: 208 345 7030 ext. 214 Mobile: 208 859 5938 bmz@rmcos.com Brian Watt Office: 208 345 7030 ext. 209 Mobile: 208 841 4688 bw@rmcos.com