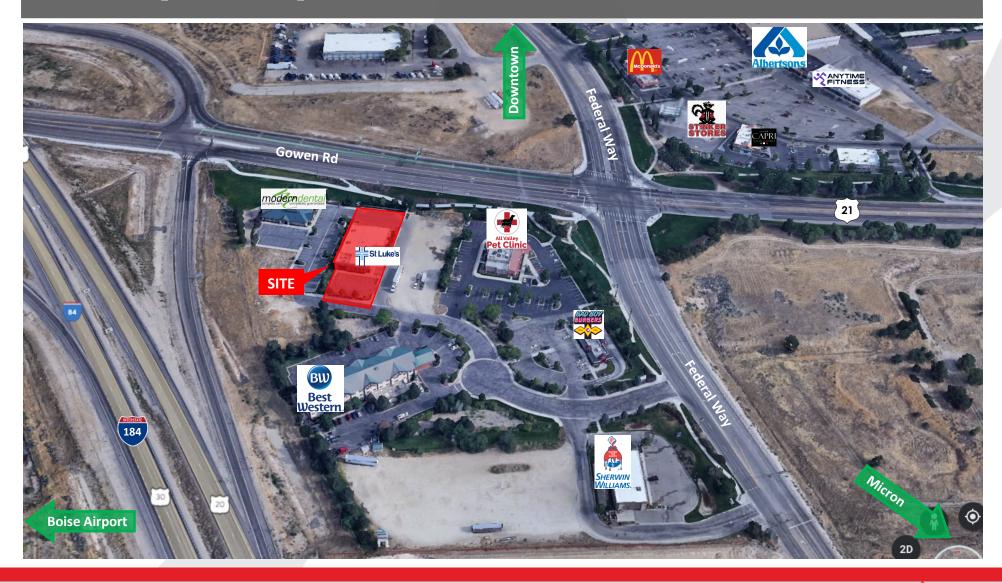

# Aerial Map - Close Up

Brian Watt

Office: 208 345 7030 x 209 Mobile: 208 841 4688 bw@rmcos.com