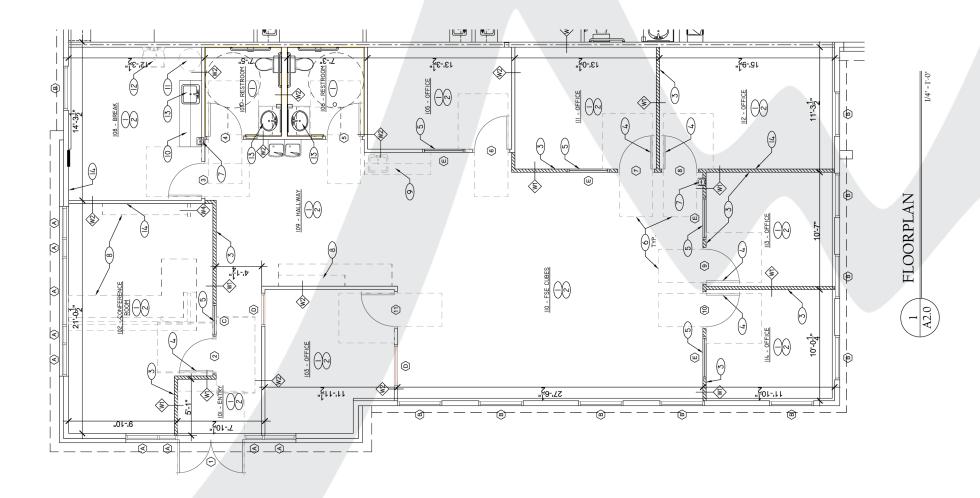

### Floor Plan

Brian Watt

Office: 208 345 7030 x 209 Mobile: 208 841 4688

bw@rmcos.com