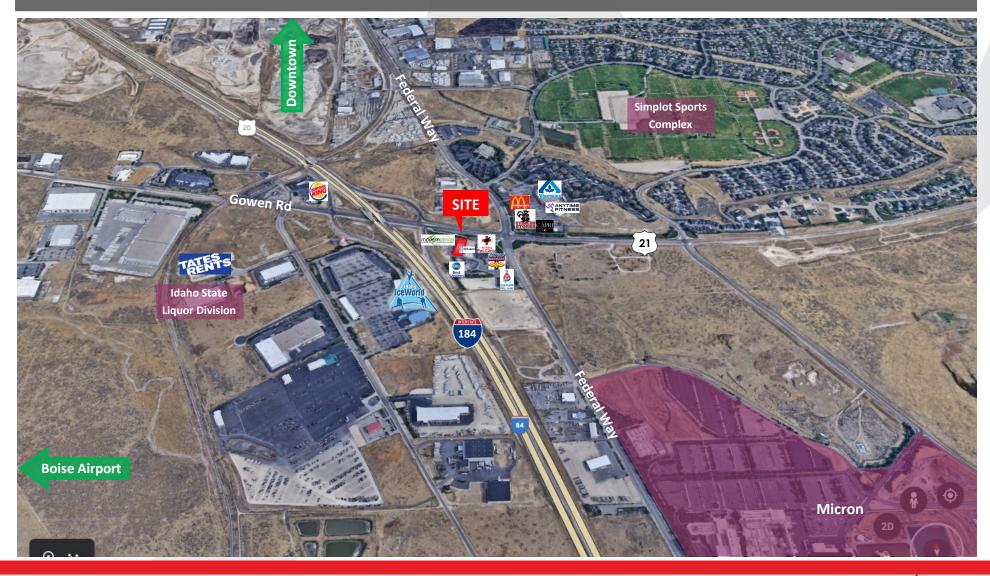

# Aerial Map

Brian Watt

Office: 208 345 7030 x 209 Mobile: 208 841 4688 bw@rmcos.com