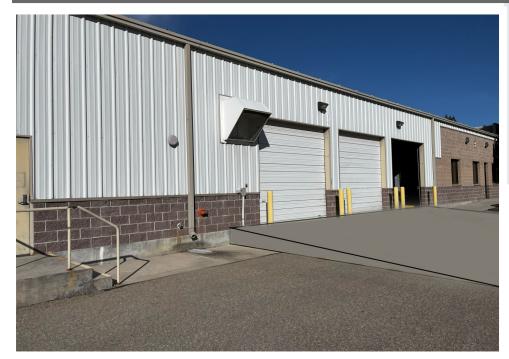

ich includes excess yard of 1.42+/
  acres.
- Yard includes multiple power pedestals
- Zoned I-L
- 6 grade doors and 1 dock door
- Ample 3 phase power
- Available immediately

### For Lease:

Building Rate: \$1.35/SF NNN

Excess Yard Rate: \$0.10/SF NNN Expenses: ~\$0.22/SF

### For Sale:

Contact Agent For Pricing

### **Demographics**

|               | 1 mi.     | 3 mi.     | 5 mi.     |
|---------------|-----------|-----------|-----------|
| Pop           | 4,304     | 94,437    | 218,490   |
| Avg HH Income | \$114,421 | \$110,915 | \$114,839 |
| Daytime Pop   | 11,196    | 45,940    | 82,873    |

Brian Watt

Office: 208 345 7030 ext. 209

Mobile: 208 841 4688 bw@rmcos.com



# Photos







Brian Watt

Office: 208 345 7030 ext. 209

Mobile: 208 841 4688



# Conceptual Floor Views





Brian Watt

Office: 208 345 7030 ext. 209

Mobile: 208 841 4688



# Site & Floor Plan



Brian Watt

Office: 208 345 7030 ext. 209

Mobile: 208 841 4688



# Aerial



Brian Watt

Office: 208 345 7030 ext. 209

Mobile: 208 841 4688