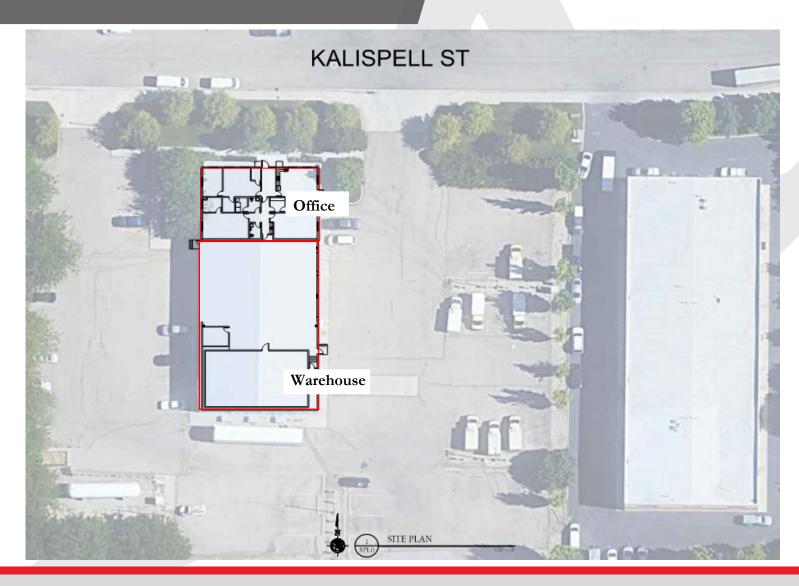

# Site & Floor Plan

Brian Watt

Office: 208 345 7030 ext. 209

Mobile: 208 841 4688