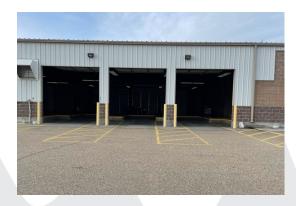

g with yard located in Meridian's industrial core
- 10,566 SF building
- Site sits on 2.37 acres which includes excess yard of 1.42+/
  acres.
- Yard includes multiple power pedestals
- Zoned I-L
- 6 grade doors and 1 dock door
- Ample 3 phase power
- Available immediately

### For Lease:

Building Rate: \$1.35/SF NNN

Excess Yard Rate: \$0.10/SF NNN Expenses: ~\$0.22/SF

### For Sale:

Contact Agent For Pricing

### **Demographics**

|               | 1 mi.     | 3 mi.     | 5 mi.     |
|---------------|-----------|-----------|-----------|
| Pop           | 4,304     | 94,437    | 218,490   |
| Avg HH Income | \$114,421 | \$110,915 | \$114,839 |
| Daytime Pop   | 11,196    | 45,940    | 82,873    |

Brian Watt

Office: 208 345 7030 ext. 209

Mobile: 208 841 4688 bw@rmcos.com



# Photos







Brian Watt

Office: 208 345 7030 ext. 209

Mobile: 208 841 4688



# Conceptual Floor Views





Brian Watt

Office: 208 345 7030 ext. 209

Mobile: 208 841 4688



# Site & Floor Plan



Brian Watt

Office: 208 345 7030 ext. 209

Mobile: 208 841 4688



# Aerial



Brian Watt

Office: 208 345 7030 ext. 209

Mobile: 208 841 4688