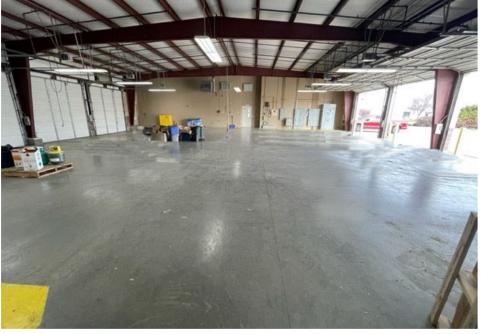

h includes excess yard of 1.42+/
  acres.
- Yard includes multiple power pedestals
- Zoned I-L
- 6 grade doors and 1 dock door
- Ample 3 phase power
- Available immediately

### For Lease:

Building Rate: \$1.35/SF NNN

Excess Yard Rate: \$0.10/SF NNN Expenses: ~\$0.22/SF

### For Sale:

Contact Agent For Pricing

### **Demographics**

|               | 1 mi.     | 3 mi.     | 5 mi.     |
|---------------|-----------|-----------|-----------|
| Pop           | 4,304     | 94,437    | 218,490   |
| Avg HH Income | \$114,421 | \$110,915 | \$114,839 |
| Daytime Pop   | 11,196    | 45,940    | 82,873    |

Brian Watt

Office: 208 345 7030 ext. 209

Mobile: 208 841 4688 bw@rmcos.com



# Photos







Brian Watt

Office: 208 345 7030 ext. 209

Mobile: 208 841 4688



# Conceptual Floor Views





Brian Watt

Office: 208 345 7030 ext. 209

Mobile: 208 841 4688



# Site & Floor Plan



Brian Watt

Office: 208 345 7030 ext. 209

Mobile: 208 841 4688



# Aerial



Brian Watt

Office: 208 345 7030 ext. 209

Mobile: 208 841 4688