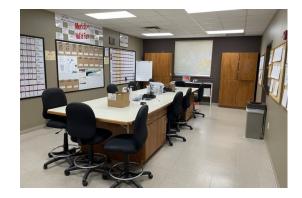

th yard located in Meridian's industrial core
- 10,566 SF building
- Site sits on 2.37 acres which includes excess yard of 1.42+/
  acres.
- Yard includes multiple power pedestals
- Zoned I-L
- 6 grade doors and 1 dock door
- Ample 3 phase power
- Available immediately

### For Lease:

Building Rate: \$1.35/SF NNN

Excess Yard Rate: \$0.10/SF NNN Expenses: ~\$0.22/SF

### For Sale:

Contact Agent For Pricing

### **Demographics**

|               | 1 mi.     | 3 mi.     | 5 mi.     |
|---------------|-----------|-----------|-----------|
| Pop           | 4,304     | 94,437    | 218,490   |
| Avg HH Income | \$114,421 | \$110,915 | \$114,839 |
| Daytime Pop   | 11,196    | 45,940    | 82,873    |

Brian Watt

Office: 208 345 7030 ext. 209

Mobile: 208 841 4688 bw@rmcos.com



# Photos







Brian Watt

Office: 208 345 7030 ext. 209

Mobile: 208 841 4688



# Conceptual Floor Views





Brian Watt

Office: 208 345 7030 ext. 209

Mobile: 208 841 4688



# Site & Floor Plan



Brian Watt

Office: 208 345 7030 ext. 209

Mobile: 208 841 4688



# Aerial



Brian Watt

Office: 208 345 7030 ext. 209

Mobile: 208 841 4688