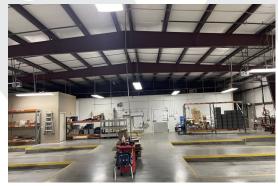

with yard located in Meridian's industrial core
- 10,566 SF building
- Site sits on 2.37 acres which includes excess yard of 1.42+/
  acres.
- Yard includes multiple power pedestals
- Zoned I-L
- 6 grade doors and 1 dock door
- Ample 3 phase power
- Available immediately

### For Lease:

Building Rate: \$1.35/SF NNN

Excess Yard Rate: \$0.10/SF NNN Expenses: ~\$0.22/SF

### For Sale:

Contact Agent For Pricing

### **Demographics**

|               | 1 mi.     | 3 mi.     | 5 mi.     |
|---------------|-----------|-----------|-----------|
| Pop           | 4,304     | 94,437    | 218,490   |
| Avg HH Income | \$114,421 | \$110,915 | \$114,839 |
| Daytime Pop   | 11,196    | 45,940    | 82,873    |

Brian Watt

Office: 208 345 7030 ext. 209

Mobile: 208 841 4688 bw@rmcos.com



# Photos







Brian Watt

Office: 208 345 7030 ext. 209

Mobile: 208 841 4688



# Conceptual Floor Views





Brian Watt

Office: 208 345 7030 ext. 209

Mobile: 208 841 4688



# Site & Floor Plan



Brian Watt

Office: 208 345 7030 ext. 209

Mobile: 208 841 4688



# Aerial



Brian Watt

Office: 208 345 7030 ext. 209

Mobile: 208 841 4688