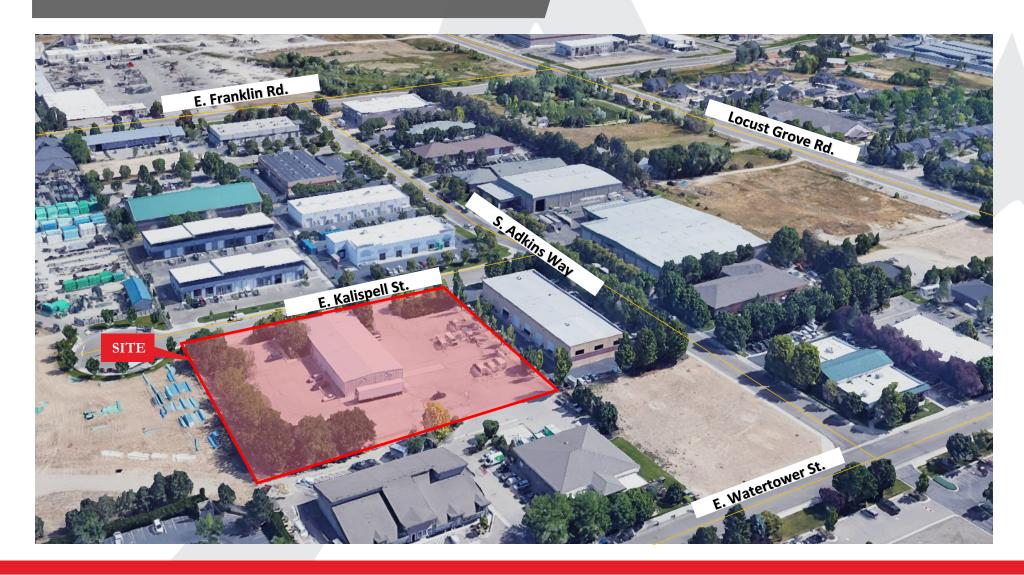

ely

### For Lease:

Building Rate: \$1.35/SF NNN

Excess Yard Rate: \$0.10/SF NNN Expenses: ~\$0.22/SF

### For Sale:

Contact Agent For Pricing

### **Demographics**

|               | 1 mi.     | 3 mi.     | 5 mi.     |
|---------------|-----------|-----------|-----------|
| Pop           | 4,304     | 94,437    | 218,490   |
| Avg HH Income | \$114,421 | \$110,915 | \$114,839 |
| Daytime Pop   | 11,196    | 45,940    | 82,873    |

Brian Watt

Office: 208 345 7030 ext. 209

Mobile: 208 841 4688 bw@rmcos.com



# Photos







Brian Watt

Office: 208 345 7030 ext. 209

Mobile: 208 841 4688



# Conceptual Floor Views





Brian Watt

Office: 208 345 7030 ext. 209

Mobile: 208 841 4688



# Site & Floor Plan



Brian Watt

Office: 208 345 7030 ext. 209

Mobile: 208 841 4688



# Aerial



Brian Watt

Office: 208 345 7030 ext. 209

Mobile: 208 841 4688